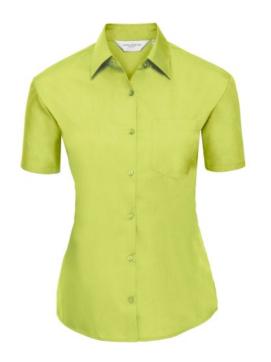

## RUSSELL MEN'S SHORT SLEEVE POLYCOTTON EASY CARE POPLIN

# **Specification**

RUSSELL women's short sleeve shirt POLYCOTTON EASY CARE POPLIN. Elegant and versatile material. Classic, two buttons on cuff.35% Poplin cotton / 65% polyester, 110/105 g / m2. Drying at 50 degrees. EASY CARE - fast drying, easy to iron white XS light-Roy L